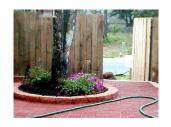

## **Patios**

Tired of your old boring, gray cement patio? Need a new patio? Try one from natural stone or

pavers. Natural stone can be cut in regular shapes to simulate pavers or brick or left natural and pieced together like a puzzle for that truly organic look. Of course the best part is you can have it created to your specifications and to suit your specific and pavers. needs. Any shape, any size, make your patio your own.

#### Stone Paths

For beauty and durability you just cannot beat the look and versatility of natural stone. GCL can incorporate natural stone into paths, retaining walls, patios

and even fencing. From boulders in the landscape for extra texture and weight, river rock for dry creek beds,

to flat and stack stone patios and paths you can really have it all.

Welcome | Site Preparation and Demolition | Landscaping | Water Features | Hardscapes | Lighting | Other Services

To contact us:

Welcome