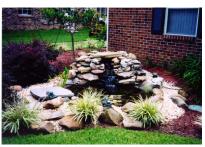

# **Waterfalls**

A nice quiet pond is an excellent way to help relax at the end of the day, but what if you want something on a little larger scale? GCL Services can create a waterfall that will truly be an inspiration to you. Our waterfalls can be standalone with or without a pond

Other Services

and can even be incorporated into

your pool or spa. These custom falls can be made large enough to climb on or small enough to fit into the

Custom stone can

and make it extra

special

take almost any everyday object

quaintest little nook in your back yard to add just a little sound and elegance.